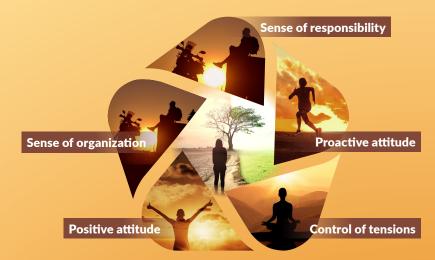

## Living well through change It's possible

- Discover unsuspected strengths to withstand turbulence.
- Build solid anchors to keep your balance in the turmoil.
- Estimate the impact of the dominant aspect of your personality on your reaction to change.
- Rely on facilitating attitudes and behaviors to living well in a constantly changing world.